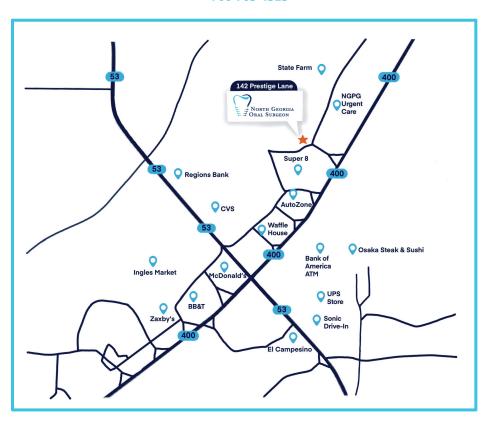

## Direction to our office

## 142 Prestige Ln., Ste. 100. Dawsonville, GA 30534

706 703 4323

## From GA-400 S/US-19 S:

- Head southwest on US-19 S toward Kilough Church Rd
- Slight right onto Prestige Ln
- In 0.1 miles Turn right after Prominence Ct

## From GA-400 N/US-19 N

- Head Northeast on US-19 N
- Turn left onto N 400 Center Ln
- In 0.1 miles turn tight onto Prestige Ln
- Turn left before Prominence Ct